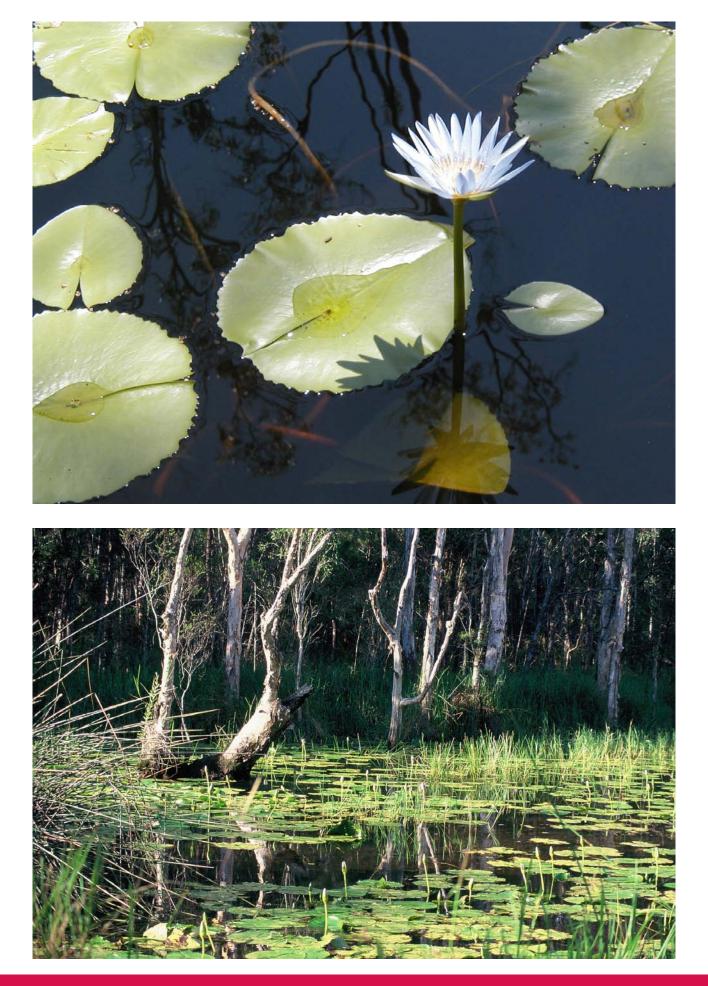

#### Please print the following resources and place them in a treasure box that could belong to the present-day Rose:

- 1. Poem
- 2. Two photographs of the lagoons at Karawatha Forest – write Karawatha on the back
- 3. Diary pages
- 4. Dog sketch
- 5. Invitation to a family reunion could be copied onto coloured paper
- 6. Certificate could be copied onto coloured paper and then it needs to be signed