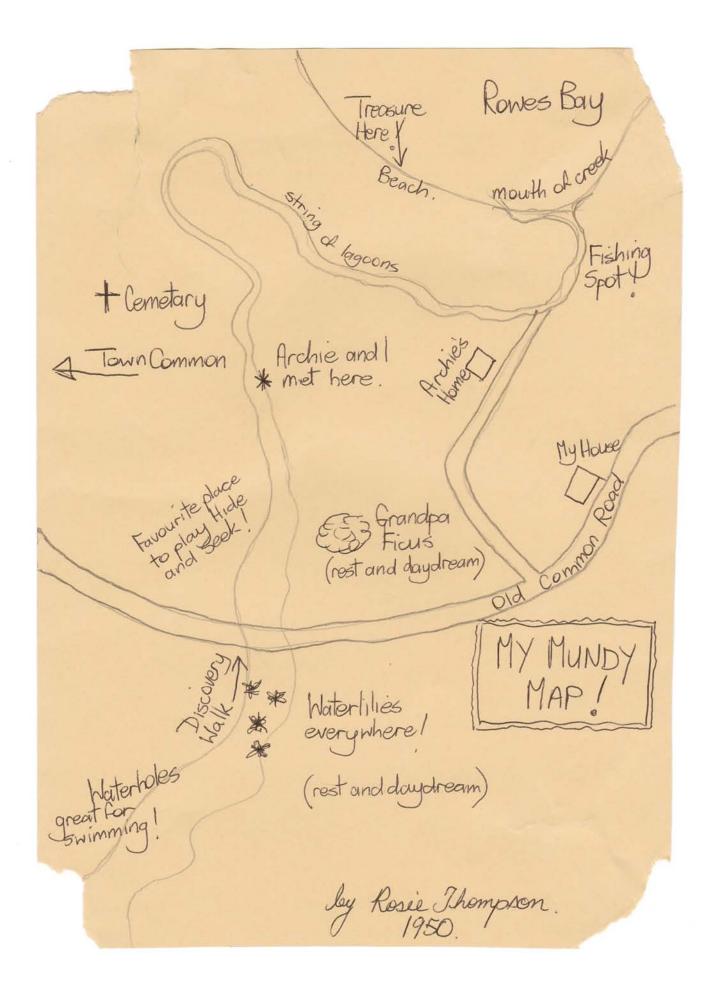

#### Also included are ():

- Rosie's *Mundy Map* this was ripped out of Rosie's scrapbook, so please scrunch it up and then smooth it out again!
- The *Mundy Moments* list this was lost somewhere at Mundy Creek for a short while so may be a little dirty!
- A note from Archie

Please age these documents e.g. by copying them onto light brown paper and tea-staining them. These three, precious documents are to be folded up together and tied with another piece of the above ribbon. **Please save them for the excursion day.** 

Please do not use the map, list and note for the "I wonder..." activity.

THE MUNDY MATES CLUB Mundy Moments 1. Play the 10 New Discoveries Game Sit in the shade of Grandpa Ficus, Let yourself go quiet inside; Share with your Friend what you netice, When the butside comes attive! 2. 3. Follow the string of lagoons to Rowes Boy 4. Pledge the Mundy Mates oath to dever forget this place. signed : Rosie Thompson Arrent & AlleroFT Sppijo Paroprint