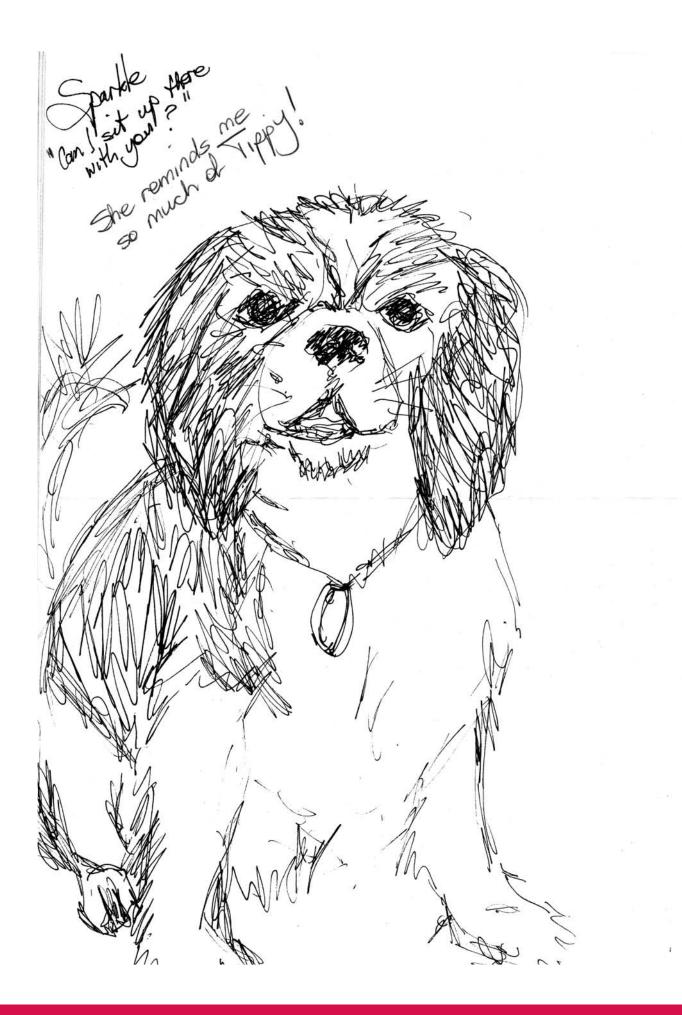

#### Please print the following resources and place them in a treasure box that could belong to the present-day Rose:

- 1. Poem
- 2. Two photographs of the lagoons at Karawatha Forest – write Karawatha on the back
- 3. Diary pages
- 4. Dog sketch
- 5. Invitation to a family reunion could be copied onto coloured paper
- 6. Certificate could be copied onto coloured paper and then it needs to be signed